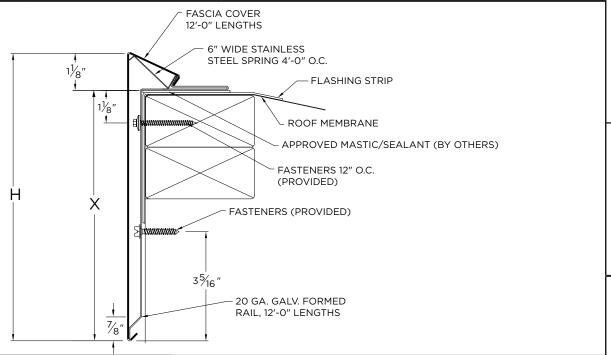

## **DIMENSIONS**

| PRODUCT ID. NO. | H DIM   | X DIM   | NAILER COVERAGE |  |  |  |  |
|-----------------|---------|---------|-----------------|--|--|--|--|
| ESE-M95         | 9 1/2"  | 8 3/8"  | 5 NAILERS       |  |  |  |  |
| ☐ ESE-M110      | 11"     | 9 7/8"  | 6 NAILERS       |  |  |  |  |
| ESE-M125        | 12 1/2" | 11 3/8" | 7 NAILERS       |  |  |  |  |
|                 |         |         |                 |  |  |  |  |
|                 |         |         |                 |  |  |  |  |

## **MATERIAL**

☐ 22 Ga. Galv. Steel☐ .050" Aluminum☐ .063" Aluminum

Color: Finish: Wood

If substrate is not given, wood fasteners | Masonry | Metal

### **NOTES**

- Fascia cover provided with splice plates
- Rail miters are not provided (cover only)
- For non-90 miters, see separate print approval
- Product should be installed per provided installation instructions
- ANSI/SPRI/FM 4435/ES-1 Test Pressure up to 146 psf